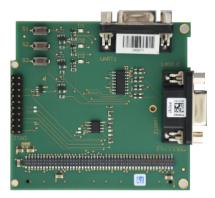

# JTAG and Debug Board (PEB-EVAL-02)

| Accessory<br>/Expansion Part<br>Number | PEB-EVAL-02                                                                                                        |
|----------------------------------------|--------------------------------------------------------------------------------------------------------------------|
| Description                            | Evaluation board for phyCORE-i.MX7.                                                                                |
|                                        | Provides UART1 RS232, UART2 RS232(default serial console for the M4), JTAG, I2C EEPROM, 3 user buttons, and 3 LEDs |