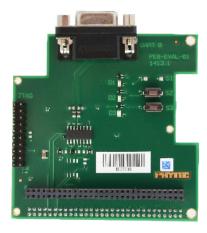

# **Evaluation Module (PEB-EVAL-01)**

| Accessory/Expansion Part<br>Number | PEB-EVAL-01                                                                  |
|------------------------------------|------------------------------------------------------------------------------|
| Description                        | Expansion board for Wega and Mira. Provides UART RS232, I2C EEPROM, and JTAG |