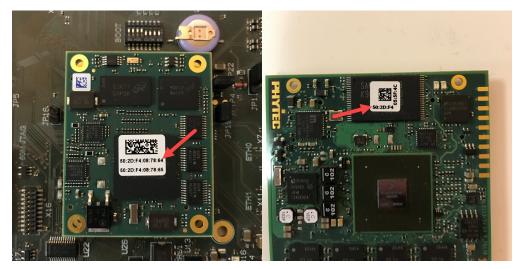

## Example 2

The format seen in Figure 2 shows a MAC address format. In this instance, the Ethernet MAC address is also used as the serial number. If two MAC addresses are listed, the first listed address should be used as the serial number. The serial numbers in Figure 2 are: 502DF4087864 & 502DF4055F4C.