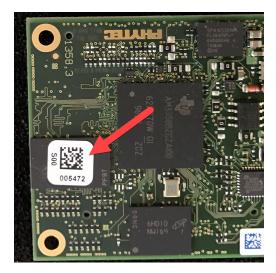

## Example 3

The format seen in Figure 3 shows a DataMatrix format. The serial number shown in Figure 3 is "S00 005472".

The bar code also contains the serial number.