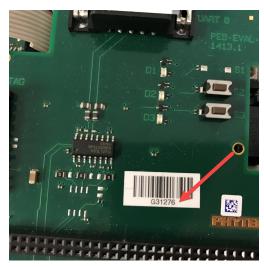

## Example 1

The format seen in Figure 1 shows a 6 digit alpha-numeric serial number ("G31276").