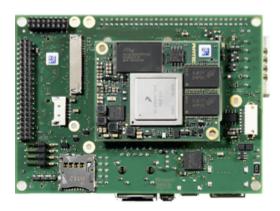

# phyBOARD-imx6-mira



| Product Name           | phyBOARD-Mira (phyCORE-i.MX6)                                                                                 |
|------------------------|---------------------------------------------------------------------------------------------------------------|
| PHYTEC Product Family  | phyBOARD                                                                                                      |
| Processor Family       | NXP i.MX6                                                                                                     |
| Processor Architecture | ARM Cortex A9                                                                                                 |
| Quick Links            | Hardware Manual phyCORE-i.MX6_Hardware_Manual.pdf Application Guide phyBOARD